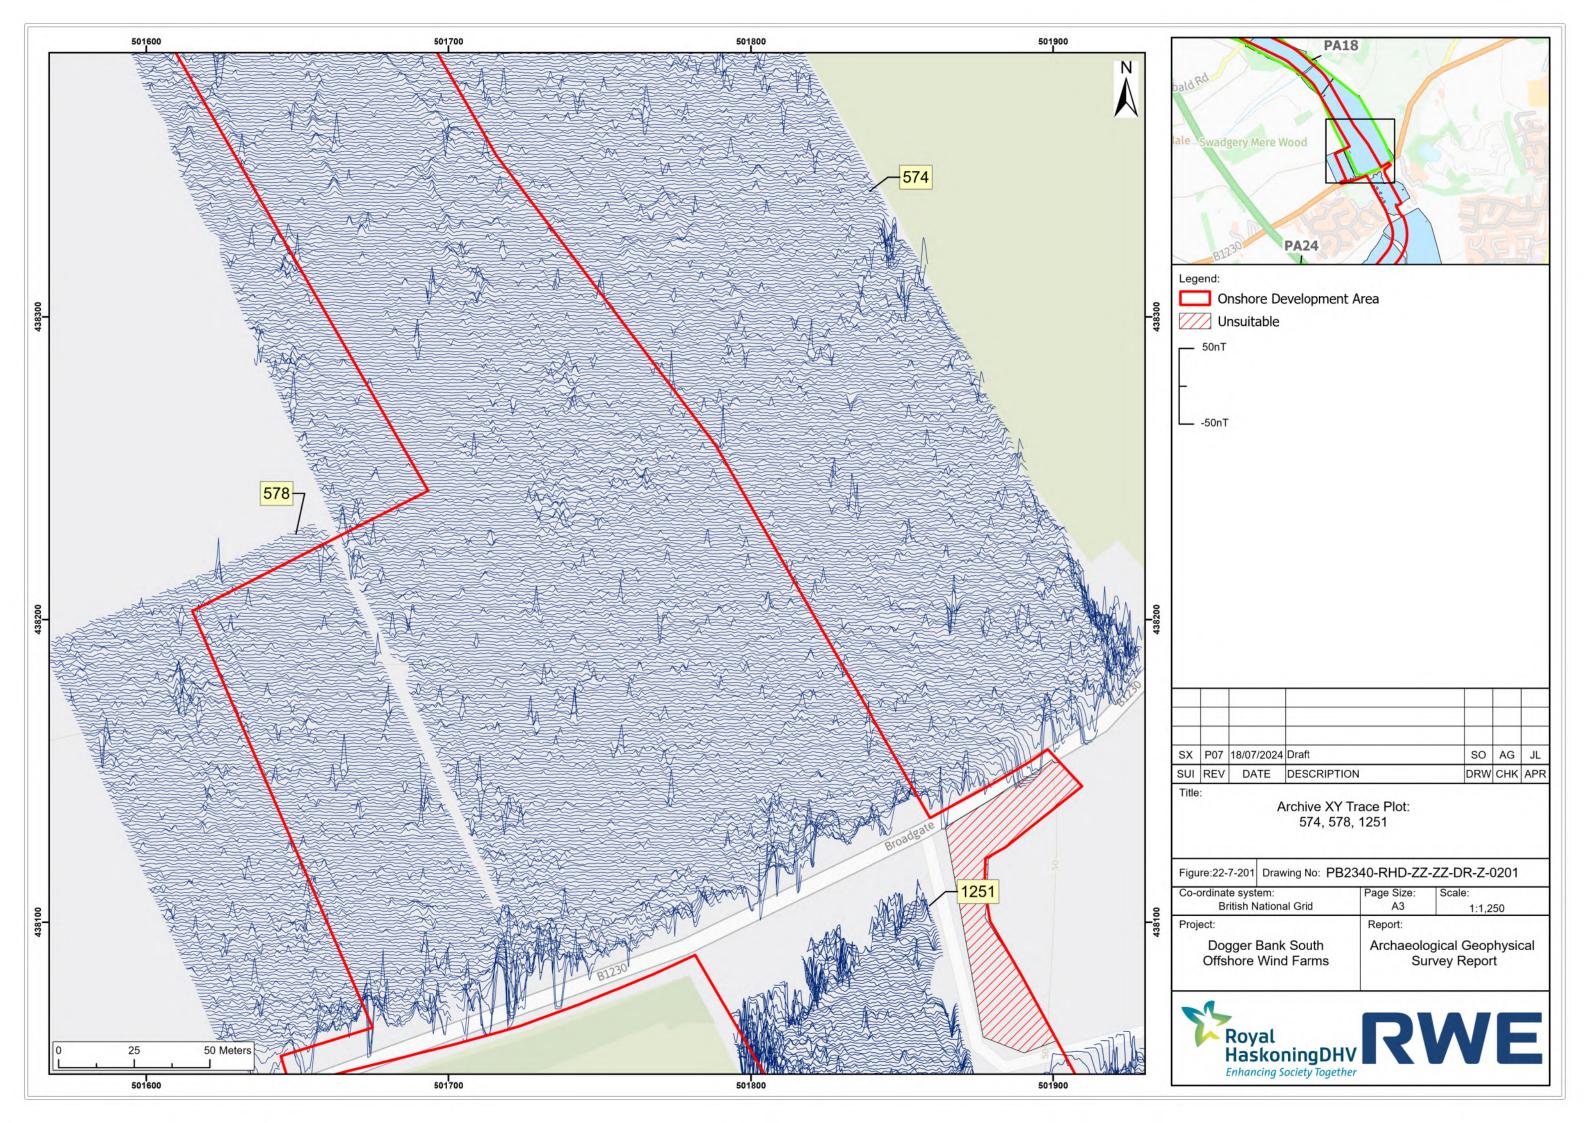

## Dogger Bank South Offshore Wind Farms

**August 2024 Geophysical Assessment** 

Report Part 4 of 9

**Pre-Examination Procedural Deadline** 

October 2024

**Application Reference: 10.6** 

**Revision: 01** 

| Company:                       | RWE Renewables UK Dogger Bank South (West) Limited and RWE Renewables UK Dogger Bank South (East) Limited | Asset:                          | Development                    |  |  |  |
|--------------------------------|-----------------------------------------------------------------------------------------------------------|---------------------------------|--------------------------------|--|--|--|
| Project:                       | Dogger Bank South<br>Offshore Wind Farms                                                                  | Sub<br>Project/Package:         | Consents                       |  |  |  |
| Document Title or Description: | August 2024 Geophysical Assessment Report Part 4 of 9                                                     |                                 |                                |  |  |  |
| Document Number:               | 005325766-01                                                                                              | Contractor<br>Reference Number: | PC2340-RHD-ON-ZZ-<br>AX-Z-0865 |  |  |  |