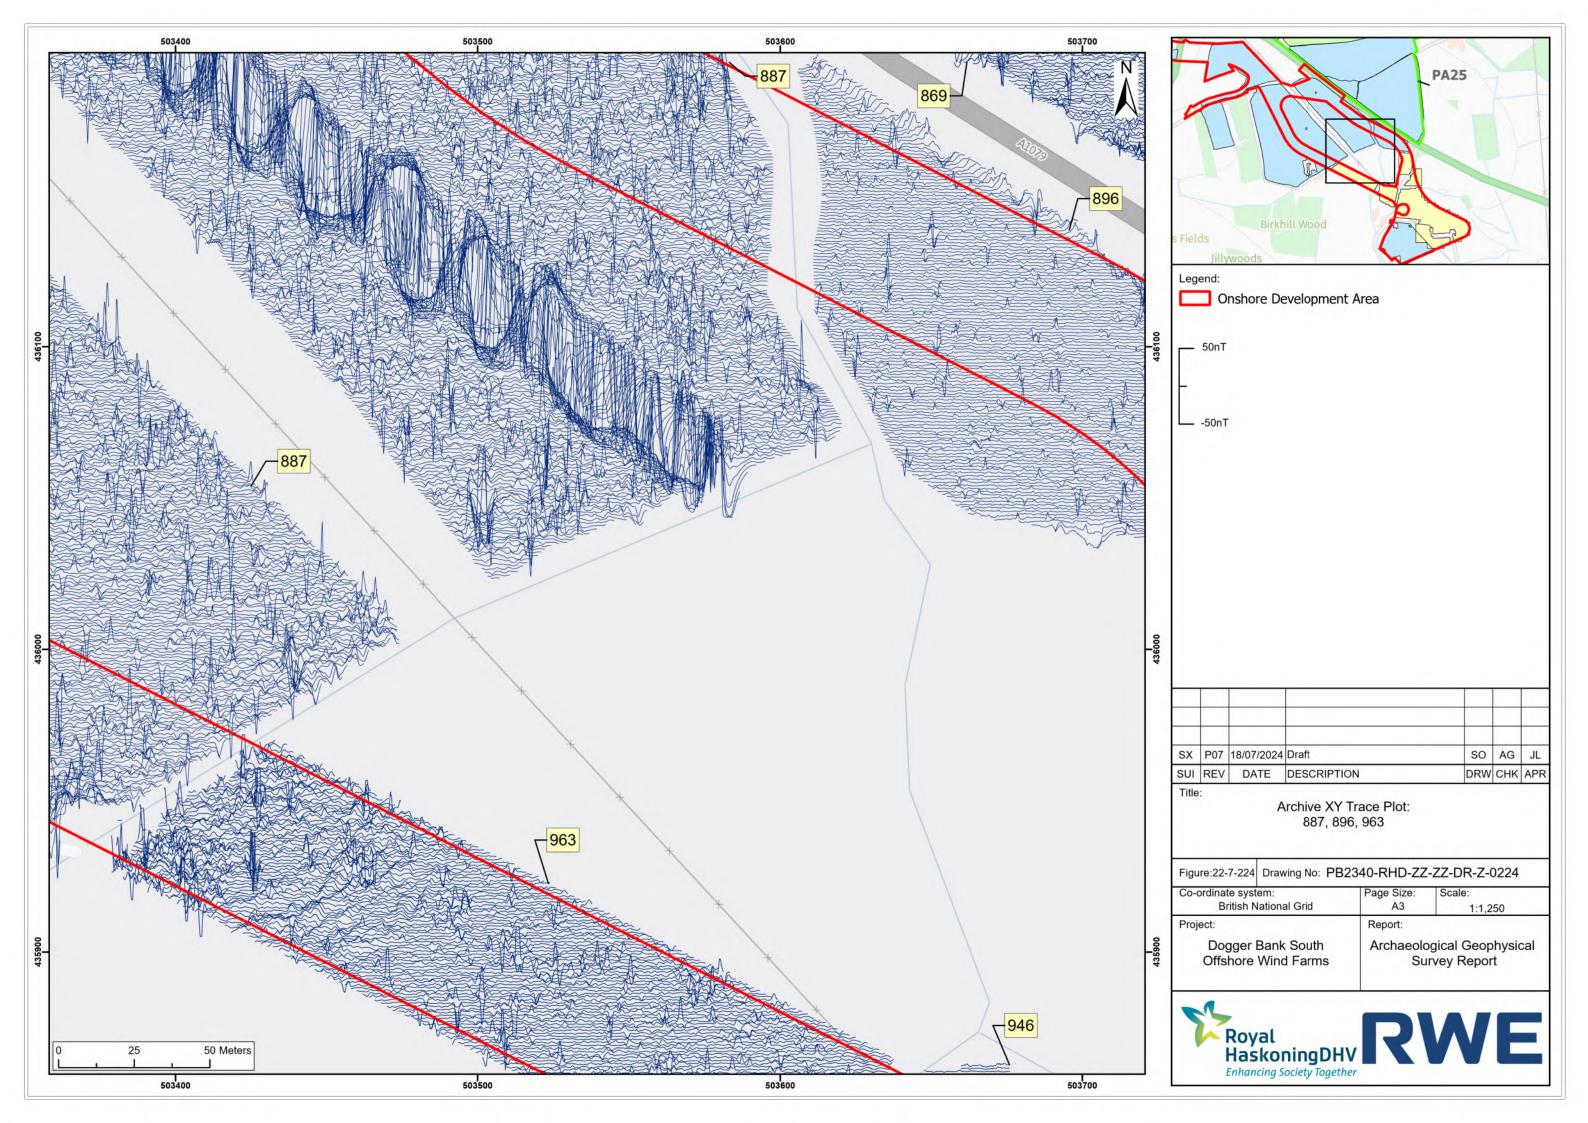

## Dogger Bank South Offshore Wind Farms

**August 2024 Geophysical Assessment** 

Report Part 4 of 9

**Pre-Examination Procedural Deadline** 

October 2024

**Application Reference: 10.6** 

**Revision: 01** 

| Company:                       | RWE Renewables UK Dogger Bank South (West) Limited and RWE Renewables UK Dogger Bank South (East) Limited | Asset:                          | Development                    |  |  |  |
|--------------------------------|-----------------------------------------------------------------------------------------------------------|---------------------------------|--------------------------------|--|--|--|
| Project:                       | Dogger Bank South<br>Offshore Wind Farms                                                                  | Sub<br>Project/Package:         | Consents                       |  |  |  |
| Document Title or Description: | August 2024 Geophysical Assessment Report Part 4 of 9                                                     |                                 |                                |  |  |  |
| Document Number:               | 005325766-01                                                                                              | Contractor<br>Reference Number: | PC2340-RHD-ON-ZZ-<br>AX-Z-0865 |  |  |  |