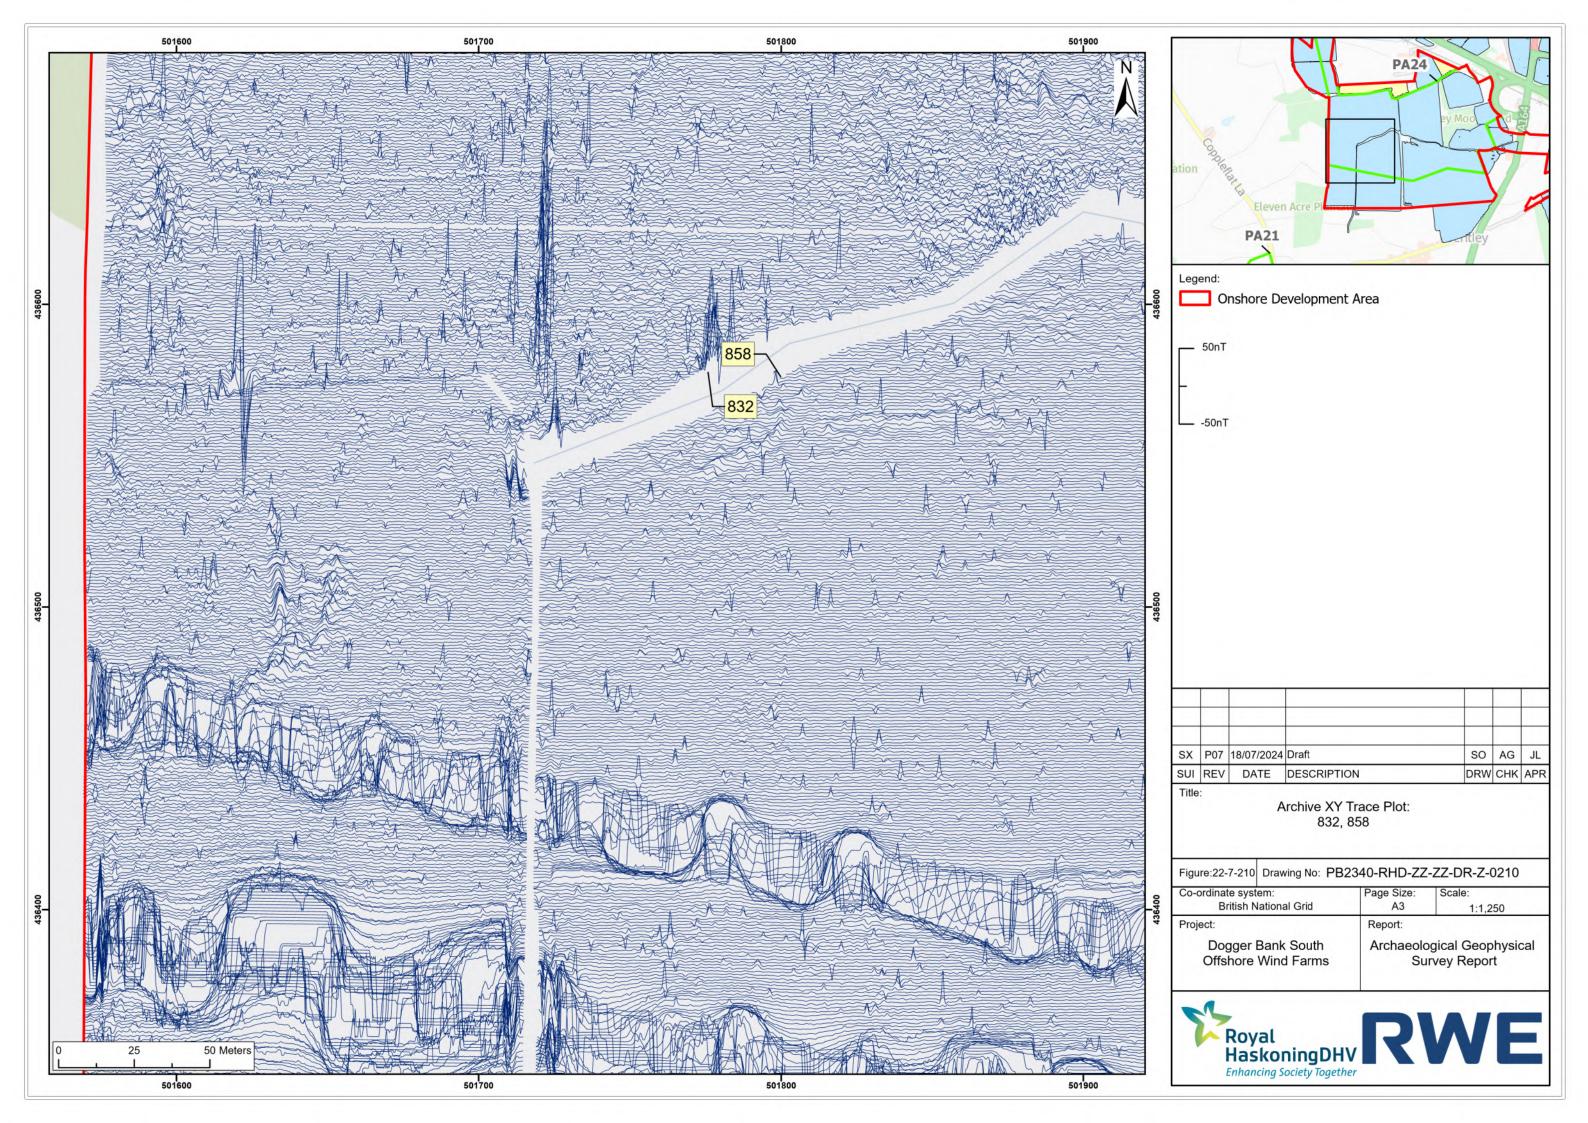

## Dogger Bank South Offshore Wind Farms

**August 2024 Geophysical Assessment** 

Report Part 4 of 9

**Pre-Examination Procedural Deadline** 

October 2024

**Application Reference: 10.6** 

**Revision: 01** 

| Company:                       | RWE Renewables UK Dogger Bank South (West) Limited and RWE Renewables UK Dogger Bank South (East) Limited | Asset:                          | Development                    |  |  |  |
|--------------------------------|-----------------------------------------------------------------------------------------------------------|---------------------------------|--------------------------------|--|--|--|
| Project:                       | Dogger Bank South<br>Offshore Wind Farms                                                                  | Sub<br>Project/Package:         | Consents                       |  |  |  |
| Document Title or Description: | August 2024 Geophysical Assessment Report Part 4 of 9                                                     |                                 |                                |  |  |  |
| Document Number:               | 005325766-01                                                                                              | Contractor<br>Reference Number: | PC2340-RHD-ON-ZZ-<br>AX-Z-0865 |  |  |  |