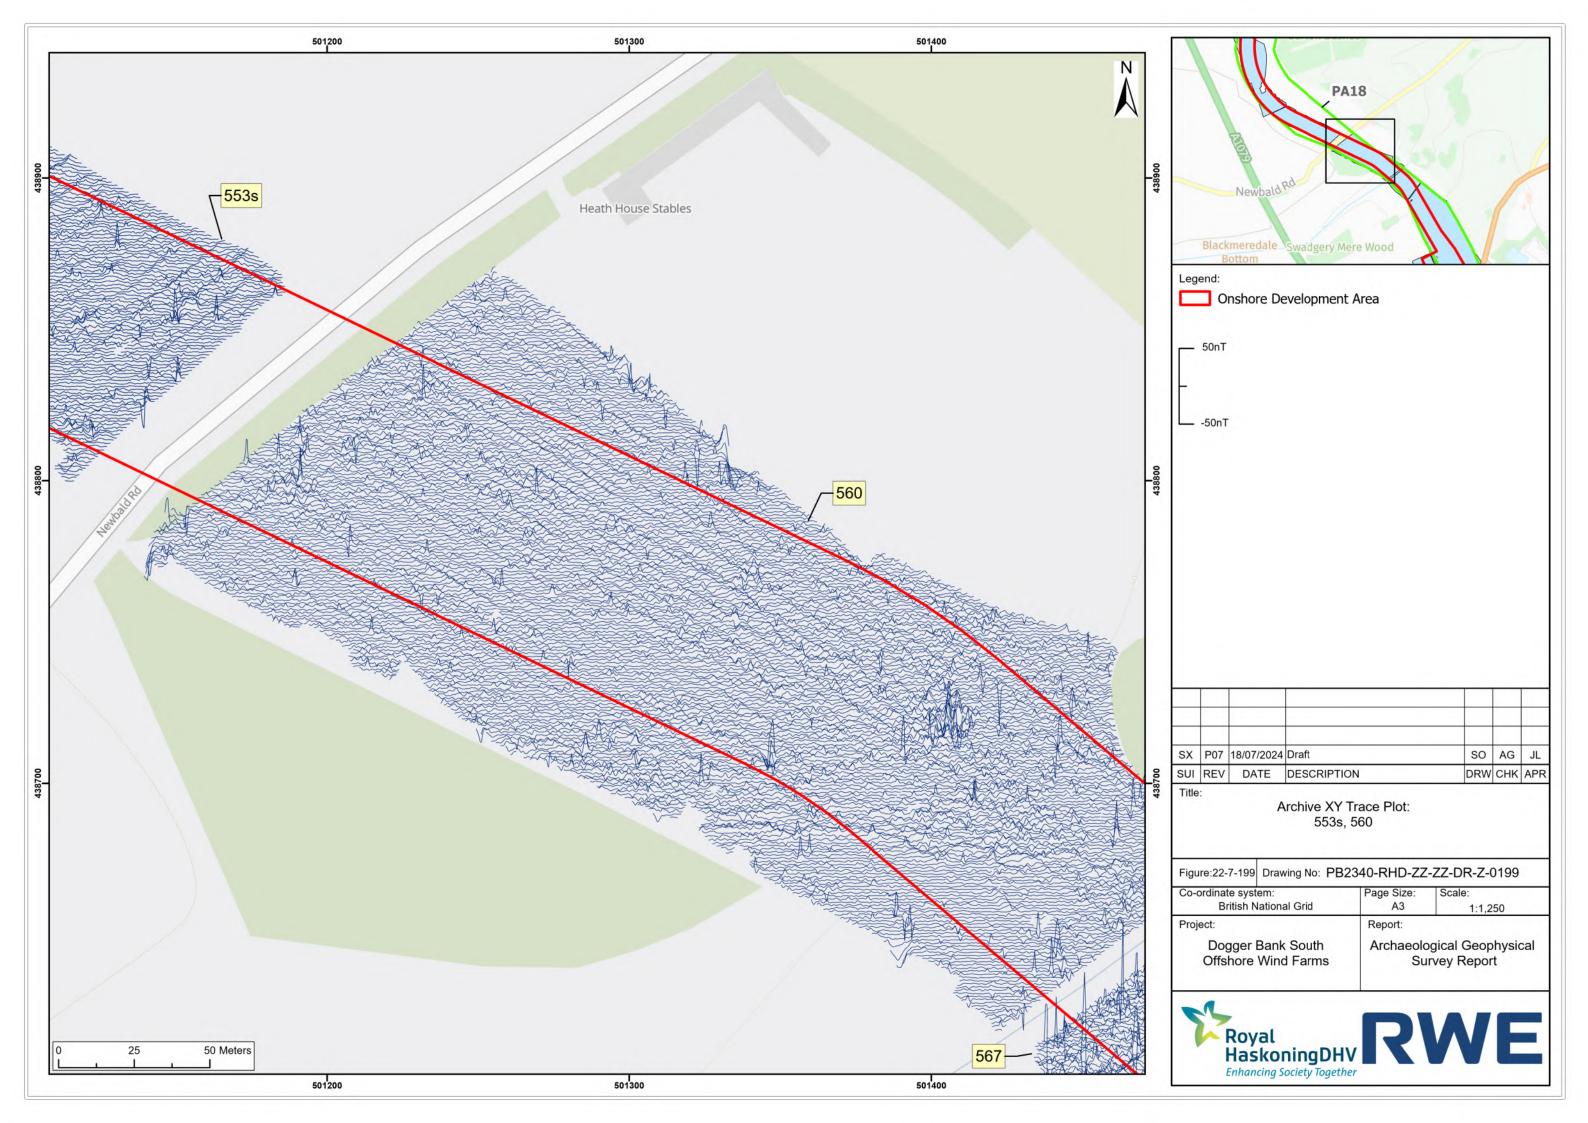

## Dogger Bank South Offshore Wind Farms

**August 2024 Geophysical Assessment** 

Report Part 4 of 9

**Pre-Examination Procedural Deadline** 

October 2024

**Application Reference: 10.6** 

**Revision: 01** 

| Company:                       | RWE Renewables UK Dogger Bank South (West) Limited and RWE Renewables UK Dogger Bank South (East) Limited | Asset:                          | Development                    |  |  |  |
|--------------------------------|-----------------------------------------------------------------------------------------------------------|---------------------------------|--------------------------------|--|--|--|
| Project:                       | Dogger Bank South<br>Offshore Wind Farms                                                                  | Sub<br>Project/Package:         | Consents                       |  |  |  |
| Document Title or Description: | August 2024 Geophysical Assessment Report Part 4 of 9                                                     |                                 |                                |  |  |  |
| Document Number:               | 005325766-01                                                                                              | Contractor<br>Reference Number: | PC2340-RHD-ON-ZZ-<br>AX-Z-0865 |  |  |  |