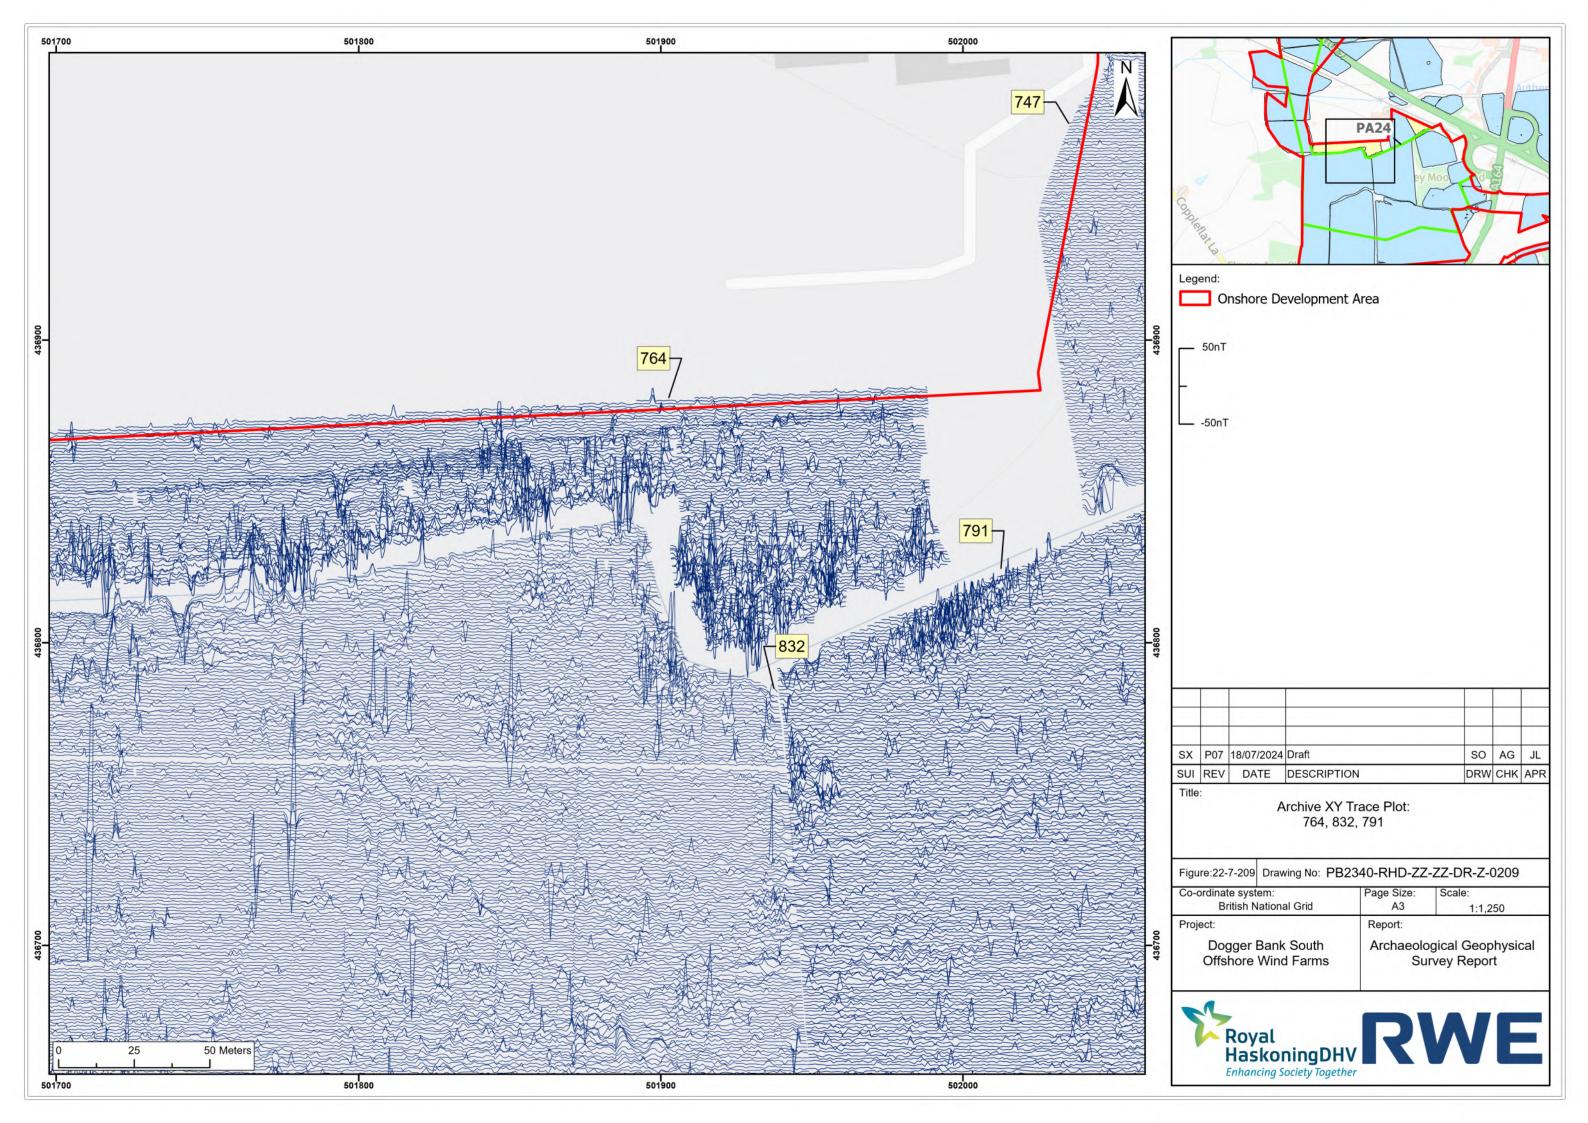

## Dogger Bank South Offshore Wind Farms

**August 2024 Geophysical Assessment** 

Report Part 4 of 9

**Pre-Examination Procedural Deadline** 

October 2024

**Application Reference: 10.6** 

**Revision: 01** 

| Company:                       | RWE Renewables UK Dogger Bank South (West) Limited and RWE Renewables UK Dogger Bank South (East) Limited | Asset:                          | Development                    |  |  |  |
|--------------------------------|-----------------------------------------------------------------------------------------------------------|---------------------------------|--------------------------------|--|--|--|
| Project:                       | Dogger Bank South<br>Offshore Wind Farms                                                                  | Sub<br>Project/Package:         | Consents                       |  |  |  |
| Document Title or Description: | August 2024 Geophysical Assessment Report Part 4 of 9                                                     |                                 |                                |  |  |  |
| Document Number:               | 005325766-01                                                                                              | Contractor<br>Reference Number: | PC2340-RHD-ON-ZZ-<br>AX-Z-0865 |  |  |  |