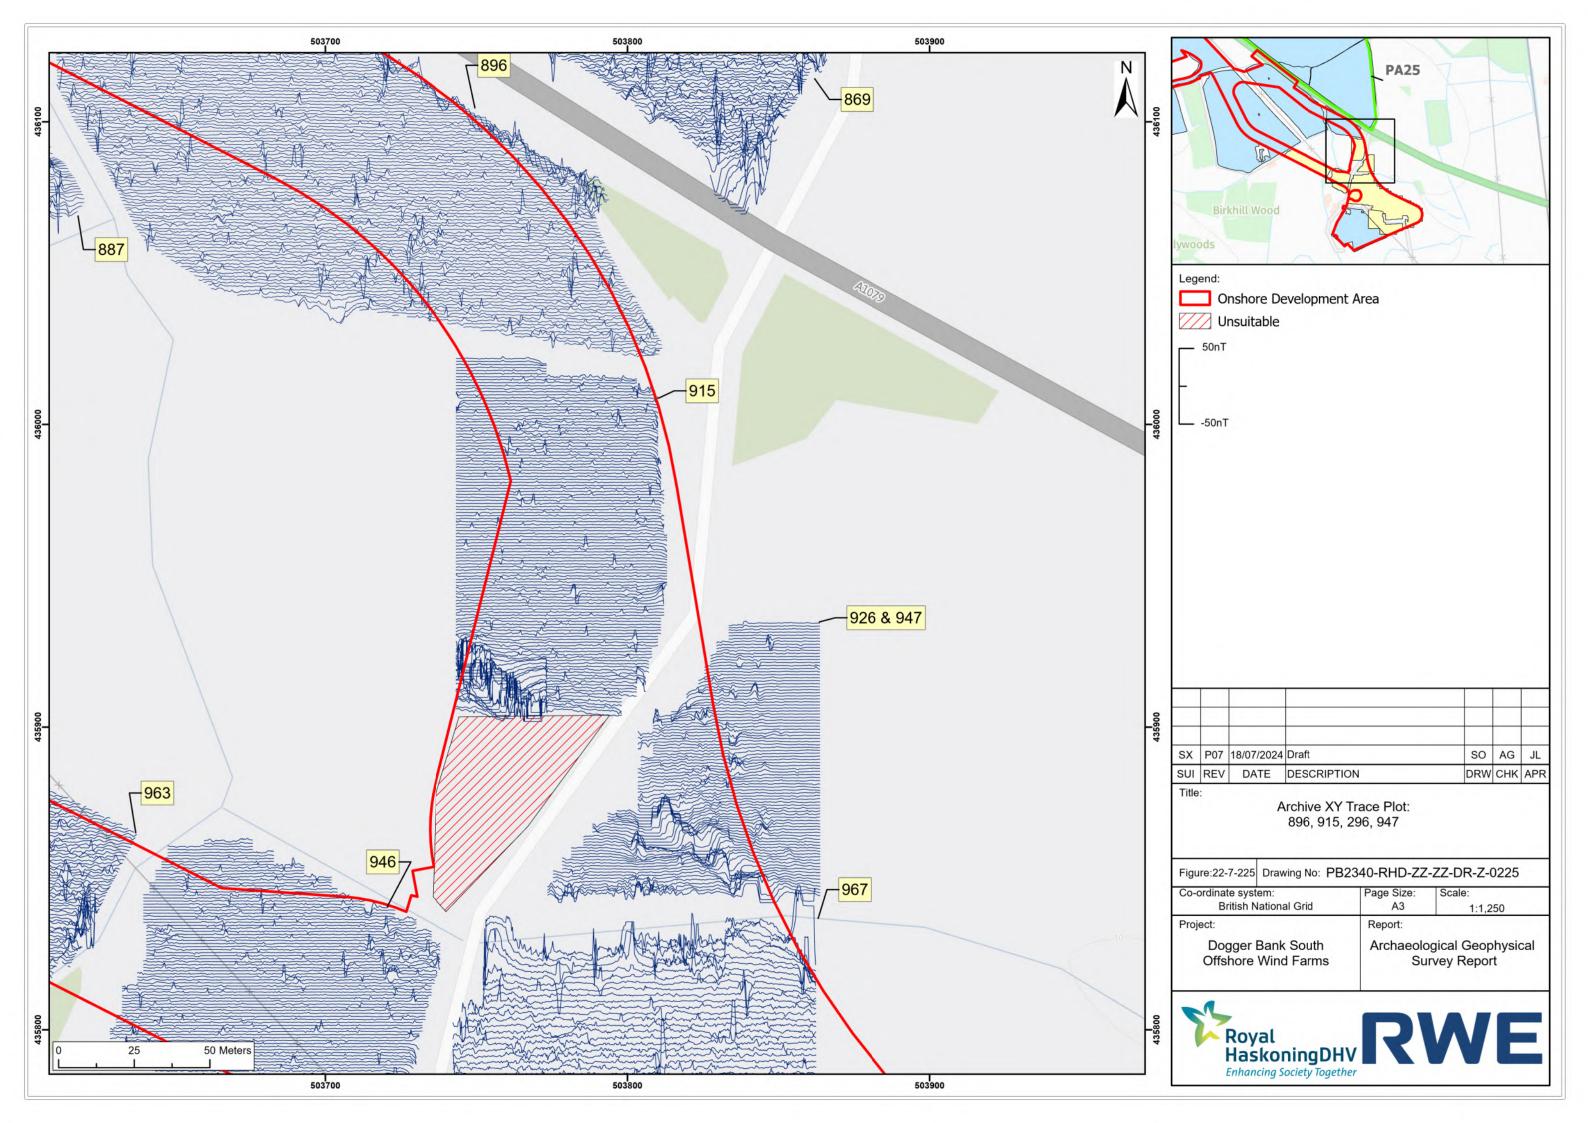

## Dogger Bank South Offshore Wind Farms

**August 2024 Geophysical Assessment** 

Report Part 4 of 9

**Pre-Examination Procedural Deadline** 

October 2024

**Application Reference: 10.6** 

**Revision: 01** 

| Company:                       | RWE Renewables UK Dogger Bank South (West) Limited and RWE Renewables UK Dogger Bank South (East) Limited | Asset:                          | Development                    |  |  |  |
|--------------------------------|-----------------------------------------------------------------------------------------------------------|---------------------------------|--------------------------------|--|--|--|
| Project:                       | Dogger Bank South<br>Offshore Wind Farms                                                                  | Sub<br>Project/Package:         | Consents                       |  |  |  |
| Document Title or Description: | August 2024 Geophysical Assessment Report Part 4 of 9                                                     |                                 |                                |  |  |  |
| Document Number:               | 005325766-01                                                                                              | Contractor<br>Reference Number: | PC2340-RHD-ON-ZZ-<br>AX-Z-0865 |  |  |  |