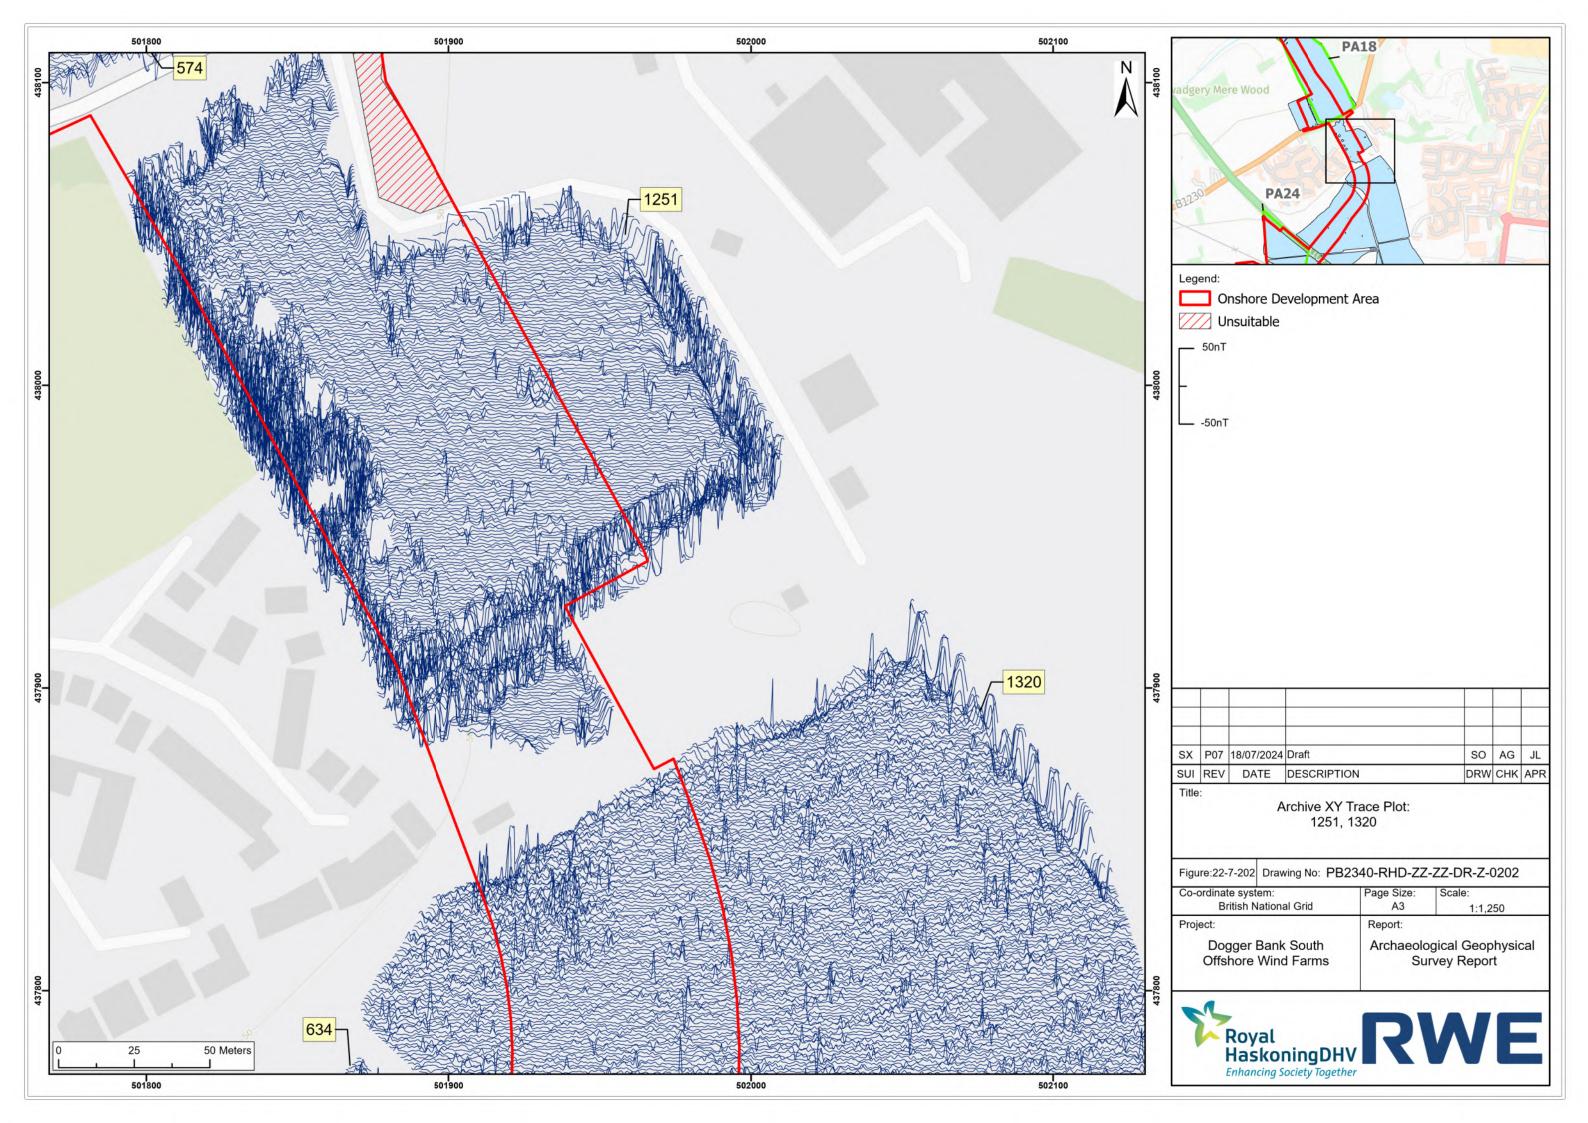

## Dogger Bank South Offshore Wind Farms

**August 2024 Geophysical Assessment** 

Report Part 4 of 9

**Pre-Examination Procedural Deadline** 

October 2024

**Application Reference: 10.6** 

**Revision: 01** 

| Company:                       | RWE Renewables UK Dogger Bank South (West) Limited and RWE Renewables UK Dogger Bank South (East) Limited | Asset:                          | Development                    |  |  |  |
|--------------------------------|-----------------------------------------------------------------------------------------------------------|---------------------------------|--------------------------------|--|--|--|
| Project:                       | Dogger Bank South<br>Offshore Wind Farms                                                                  | Sub<br>Project/Package:         | Consents                       |  |  |  |
| Document Title or Description: | August 2024 Geophysical Assessment Report Part 4 of 9                                                     |                                 |                                |  |  |  |
| Document Number:               | 005325766-01                                                                                              | Contractor<br>Reference Number: | PC2340-RHD-ON-ZZ-<br>AX-Z-0865 |  |  |  |