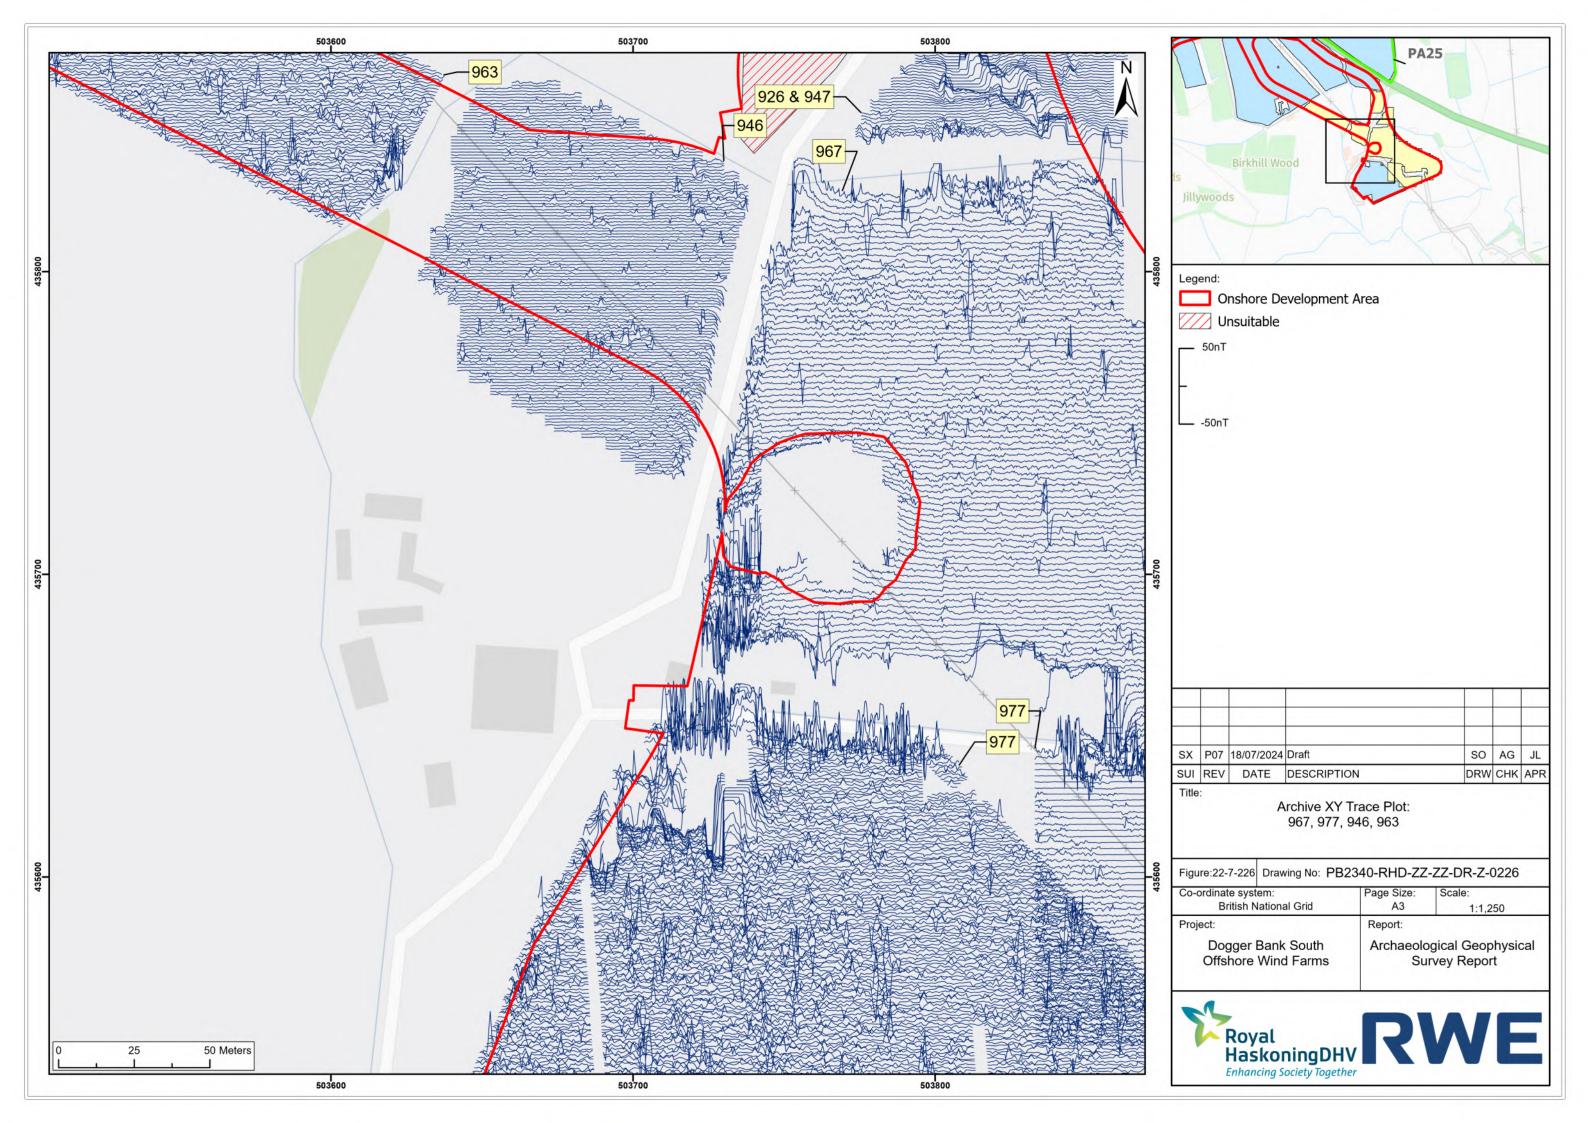

## Dogger Bank South Offshore Wind Farms

**August 2024 Geophysical Assessment** 

Report Part 4 of 9

**Pre-Examination Procedural Deadline** 

October 2024

**Application Reference: 10.6** 

**Revision: 01** 

| Company:                       | RWE Renewables UK Dogger Bank South (West) Limited and RWE Renewables UK Dogger Bank South (East) Limited | Asset:                          | Development                    |  |  |  |
|--------------------------------|-----------------------------------------------------------------------------------------------------------|---------------------------------|--------------------------------|--|--|--|
| Project:                       | Dogger Bank South<br>Offshore Wind Farms                                                                  | Sub<br>Project/Package:         | Consents                       |  |  |  |
| Document Title or Description: | August 2024 Geophysical Assessment Report Part 4 of 9                                                     |                                 |                                |  |  |  |
| Document Number:               | 005325766-01                                                                                              | Contractor<br>Reference Number: | PC2340-RHD-ON-ZZ-<br>AX-Z-0865 |  |  |  |