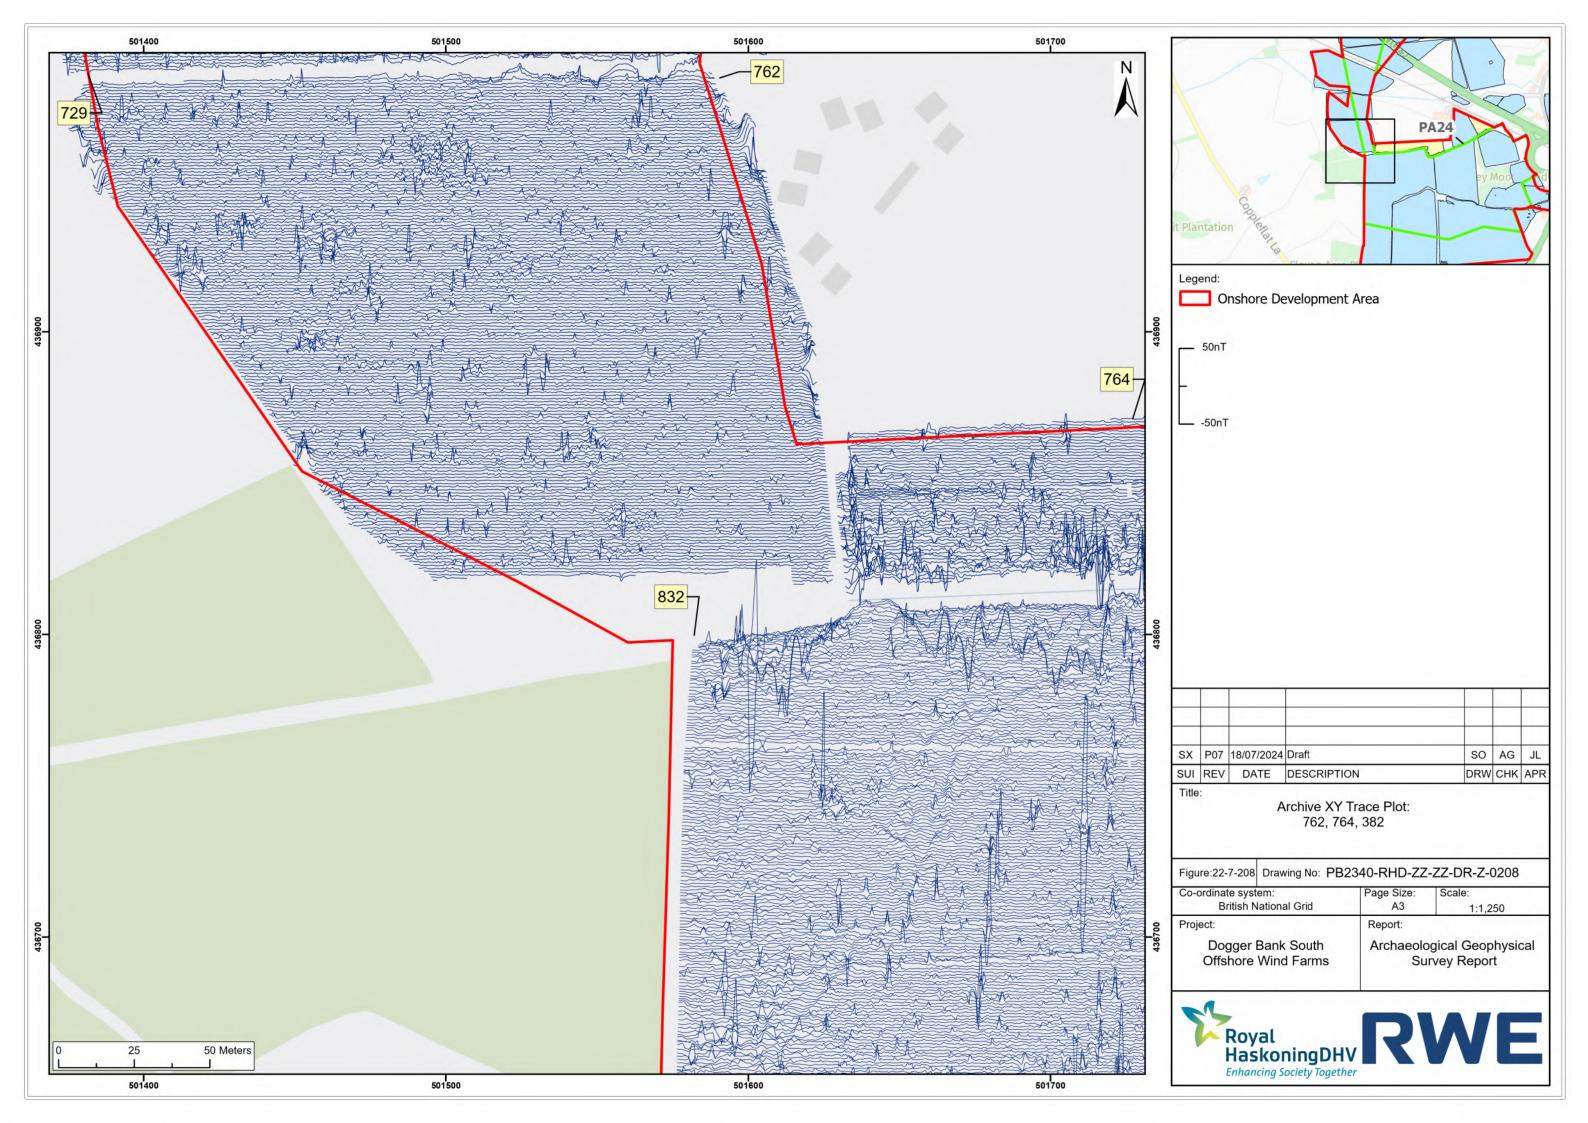

## Dogger Bank South Offshore Wind Farms

**August 2024 Geophysical Assessment** 

Report Part 4 of 9

**Pre-Examination Procedural Deadline** 

October 2024

**Application Reference: 10.6** 

**Revision: 01** 

| Company:                       | RWE Renewables UK Dogger Bank South (West) Limited and RWE Renewables UK Dogger Bank South (East) Limited | Asset:                          | Development                    |  |  |  |
|--------------------------------|-----------------------------------------------------------------------------------------------------------|---------------------------------|--------------------------------|--|--|--|
| Project:                       | Dogger Bank South<br>Offshore Wind Farms                                                                  | Sub<br>Project/Package:         | Consents                       |  |  |  |
| Document Title or Description: | August 2024 Geophysical Assessment Report Part 4 of 9                                                     |                                 |                                |  |  |  |
| Document Number:               | 005325766-01                                                                                              | Contractor<br>Reference Number: | PC2340-RHD-ON-ZZ-<br>AX-Z-0865 |  |  |  |