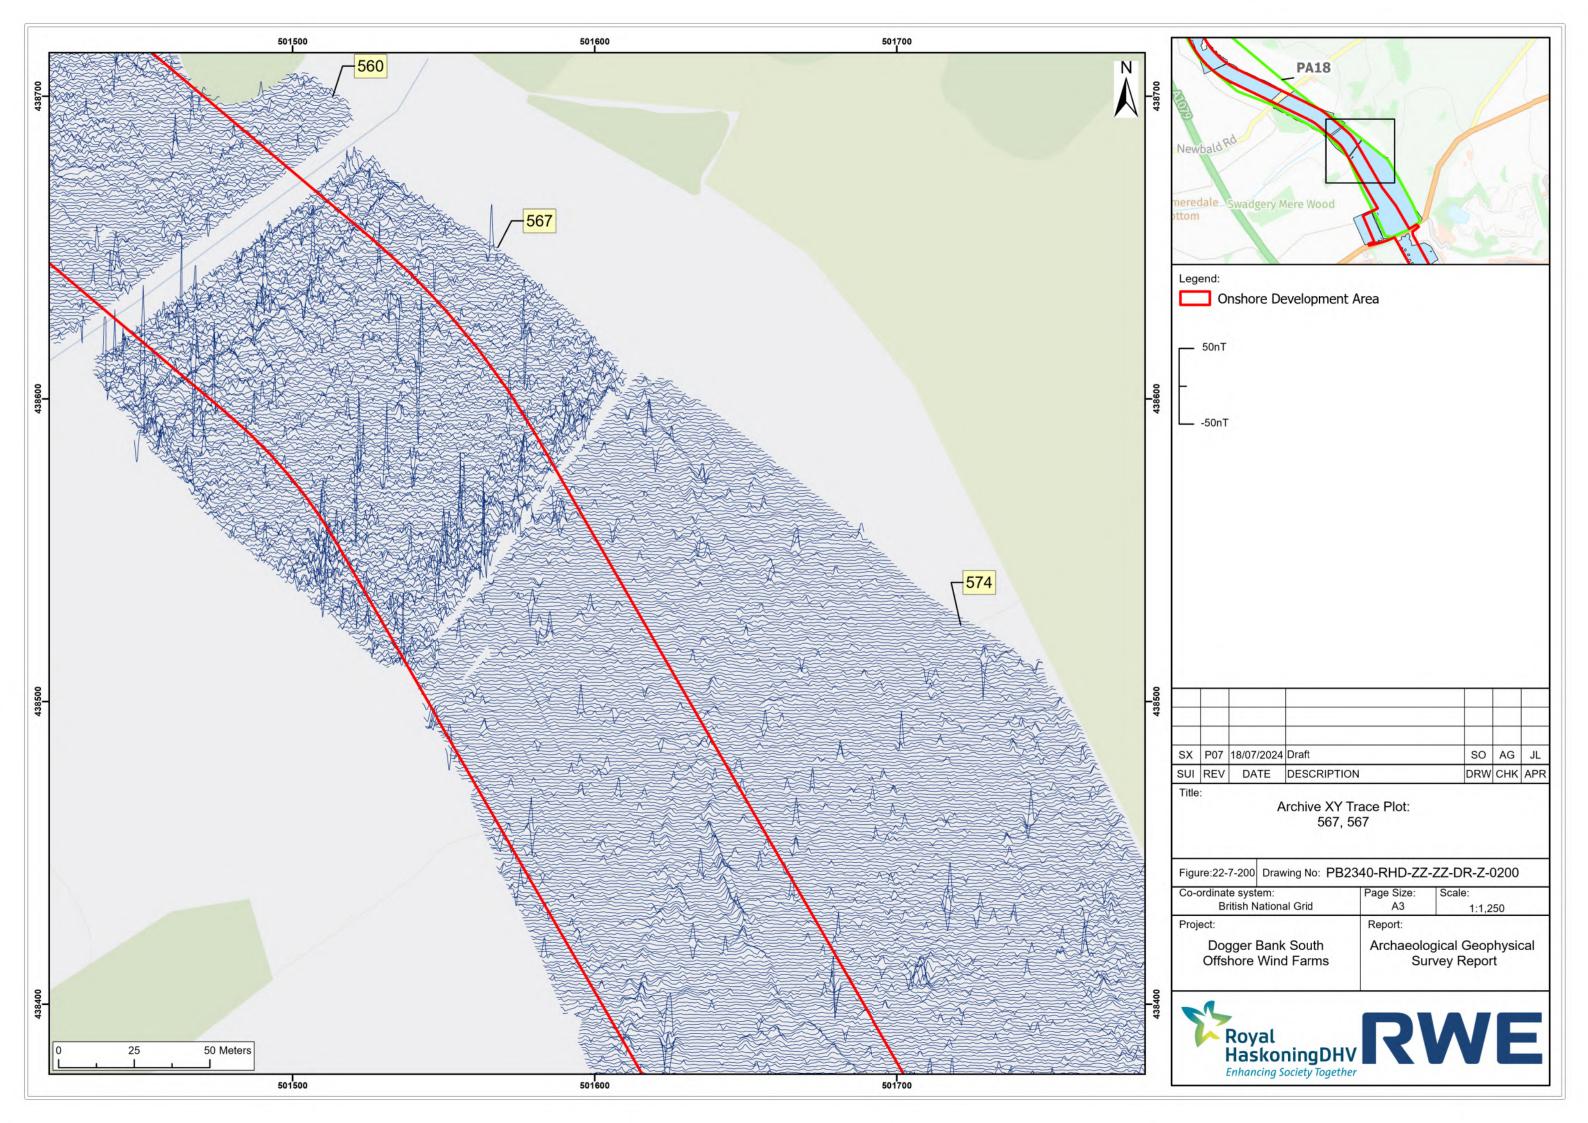

## Dogger Bank South Offshore Wind Farms

**August 2024 Geophysical Assessment** 

Report Part 4 of 9

**Pre-Examination Procedural Deadline** 

October 2024

**Application Reference: 10.6** 

**Revision: 01** 

| Company:                       | RWE Renewables UK Dogger Bank South (West) Limited and RWE Renewables UK Dogger Bank South (East) Limited | Asset:                          | Development                    |  |  |  |
|--------------------------------|-----------------------------------------------------------------------------------------------------------|---------------------------------|--------------------------------|--|--|--|
| Project:                       | Dogger Bank South<br>Offshore Wind Farms                                                                  | Sub<br>Project/Package:         | Consents                       |  |  |  |
| Document Title or Description: | August 2024 Geophysical Assessment Report Part 4 of 9                                                     |                                 |                                |  |  |  |
| Document Number:               | 005325766-01                                                                                              | Contractor<br>Reference Number: | PC2340-RHD-ON-ZZ-<br>AX-Z-0865 |  |  |  |