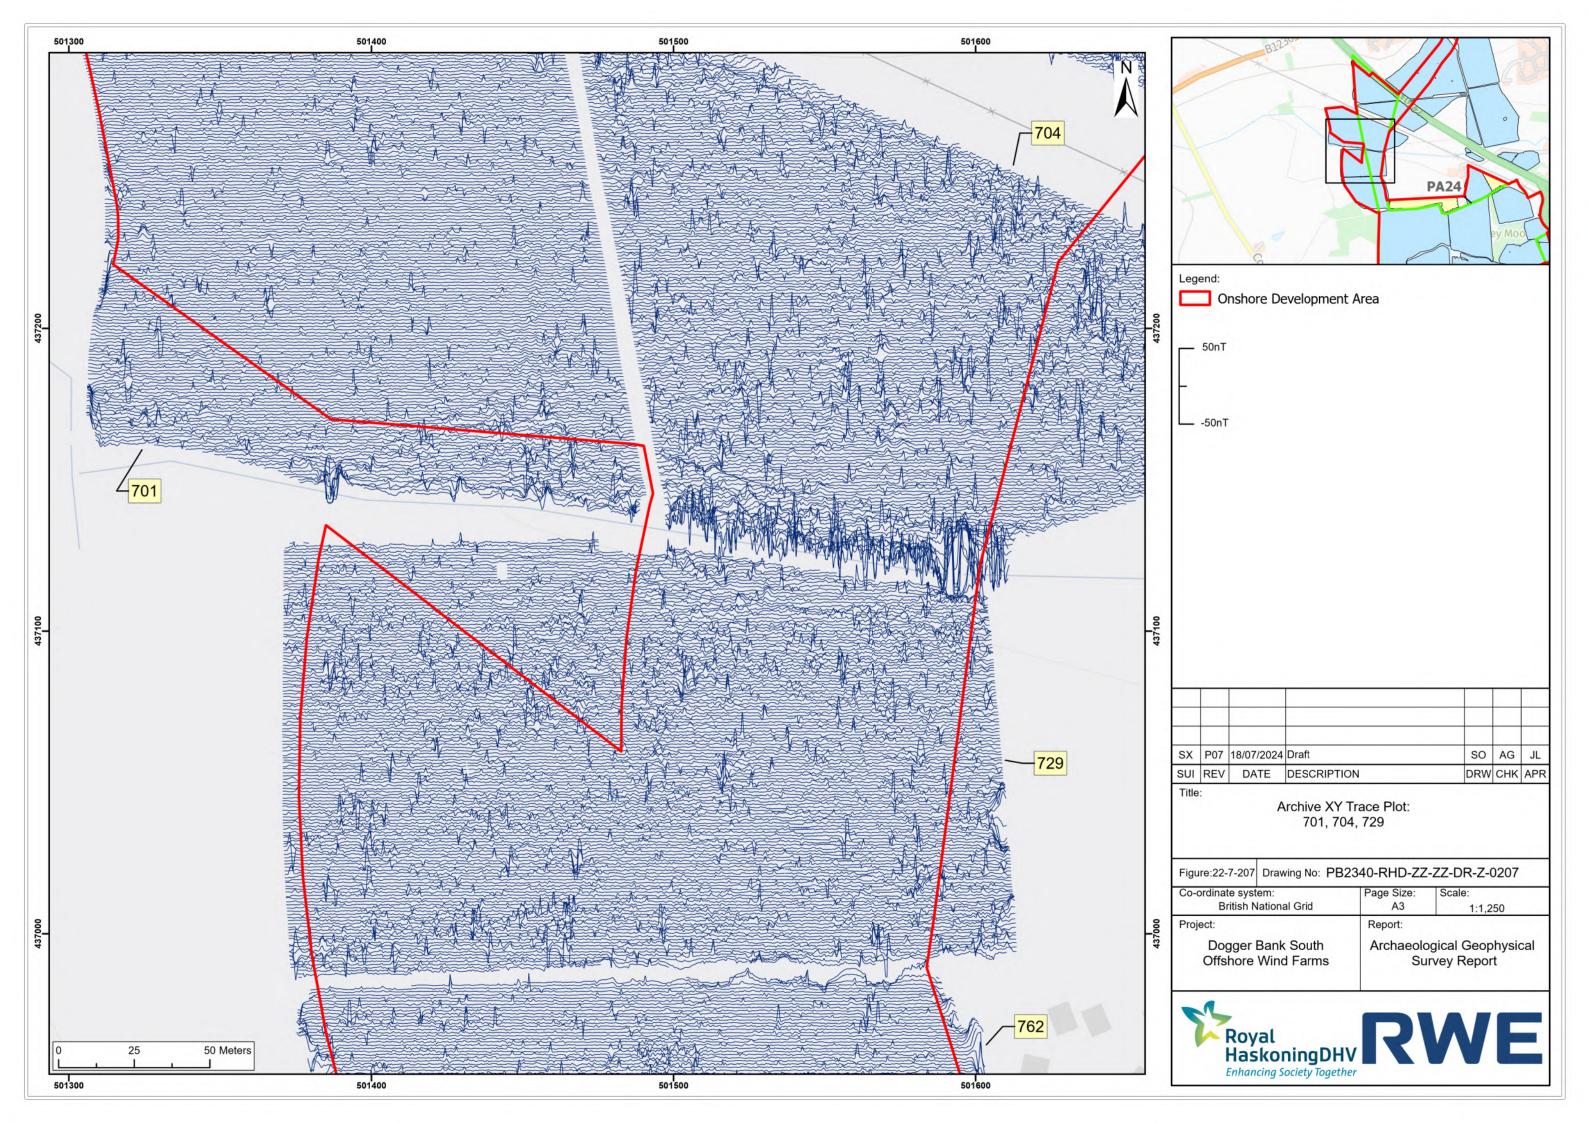

## Dogger Bank South Offshore Wind Farms

**August 2024 Geophysical Assessment** 

Report Part 4 of 9

**Pre-Examination Procedural Deadline** 

October 2024

**Application Reference: 10.6** 

**Revision: 01** 

| Company:                       | RWE Renewables UK Dogger Bank South (West) Limited and RWE Renewables UK Dogger Bank South (East) Limited | Asset:                          | Development                    |  |  |  |
|--------------------------------|-----------------------------------------------------------------------------------------------------------|---------------------------------|--------------------------------|--|--|--|
| Project:                       | Dogger Bank South<br>Offshore Wind Farms                                                                  | Sub<br>Project/Package:         | Consents                       |  |  |  |
| Document Title or Description: | August 2024 Geophysical Assessment Report Part 4 of 9                                                     |                                 |                                |  |  |  |
| Document Number:               | 005325766-01                                                                                              | Contractor<br>Reference Number: | PC2340-RHD-ON-ZZ-<br>AX-Z-0865 |  |  |  |