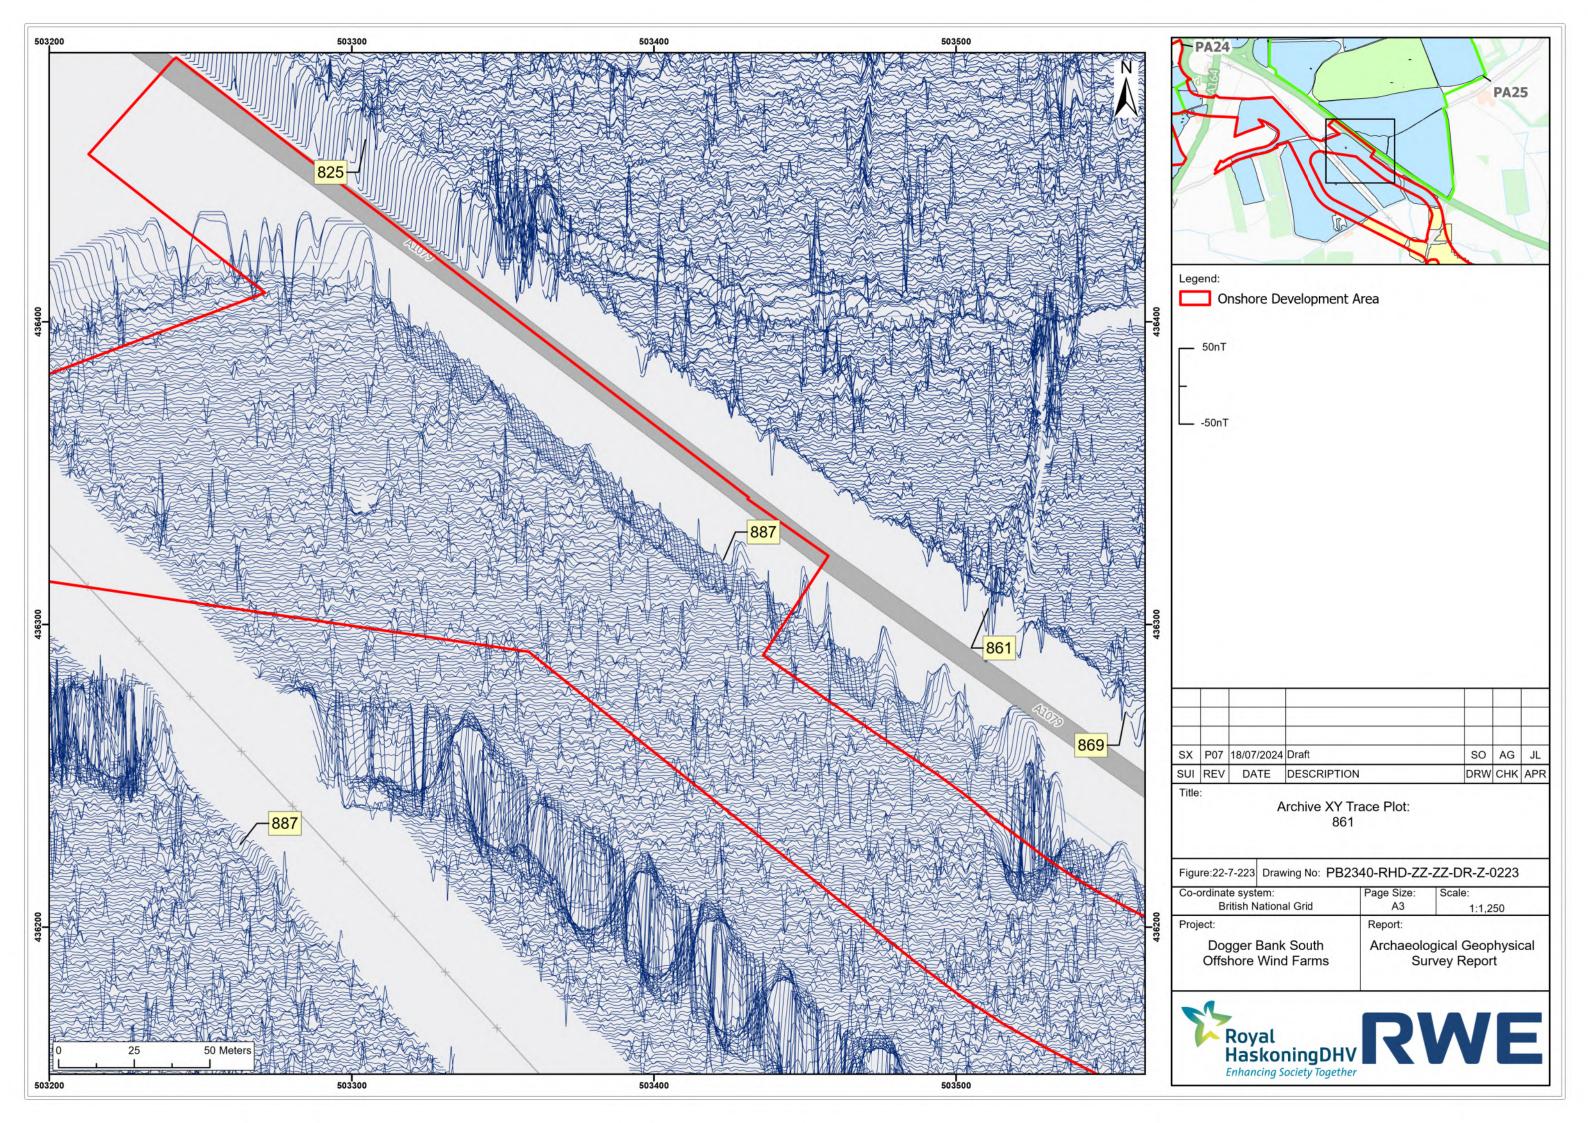

## Dogger Bank South Offshore Wind Farms

**August 2024 Geophysical Assessment** 

Report Part 4 of 9

**Pre-Examination Procedural Deadline** 

October 2024

**Application Reference: 10.6** 

**Revision: 01** 

| Company:                       | RWE Renewables UK Dogger Bank South (West) Limited and RWE Renewables UK Dogger Bank South (East) Limited | Asset:                          | Development                    |  |  |  |
|--------------------------------|-----------------------------------------------------------------------------------------------------------|---------------------------------|--------------------------------|--|--|--|
| Project:                       | Dogger Bank South<br>Offshore Wind Farms                                                                  | Sub<br>Project/Package:         | Consents                       |  |  |  |
| Document Title or Description: | August 2024 Geophysical Assessment Report Part 4 of 9                                                     |                                 |                                |  |  |  |
| Document Number:               | 005325766-01                                                                                              | Contractor<br>Reference Number: | PC2340-RHD-ON-ZZ-<br>AX-Z-0865 |  |  |  |